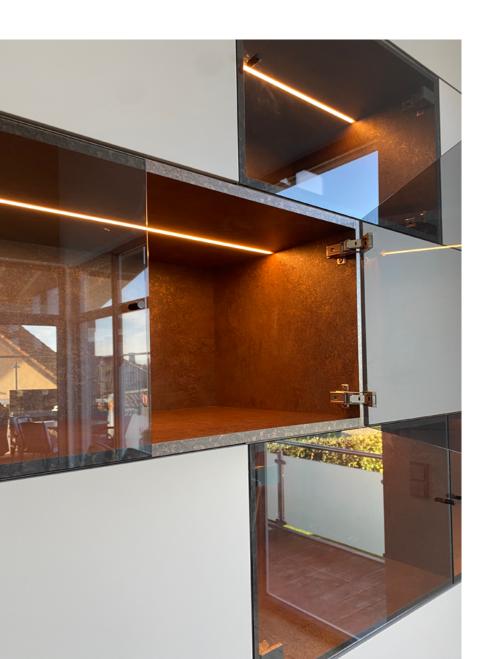

### **APPLICATIONS**

Light is the fourth dimension of a room and an essential factor in holistic architectural spatial planning.

Home furniture and interior design elements

Indirect bed frame lighting

Office furniture

Kitchen furniture

Encounter and reception areas

Stucco and moldings

Shopfitting and exhibition stand construction

**Shop lighting** 

Shop window-lighting

Indirect room lighting for a cosy atmosphere

Wood panelled ceilings and walls

**Door frame lighting** 

Discreet background lighting

Atmospheric room lighting

**Ambient lighting** 

**Orientation lighting** 

Lighting accents for individual requirements

**Furniture staging** 

Light makes visible!