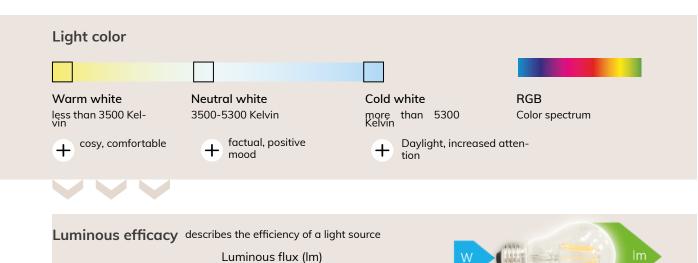

Power (W)

Luminous efficiency

The color rendering index CRI is given in Ra and thus evaluates the quality of the color rendering of light sources. The higher the color rendering index, the better the colors of an illuminated object are perceived.