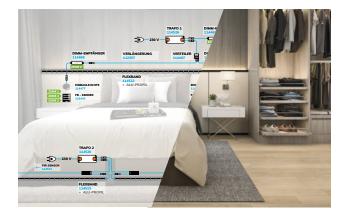

## Examples of use

Living room

Kitchen

Bedroom

Wardrobe

Bathroom

Showroom Jeweller

### **APPLICATIONS**

Light is the fourth dimension of a room and an essential factor in holistic architectural spatial planning.

Home furniture and interior design elements

Indirect bed frame lighting

Office furniture