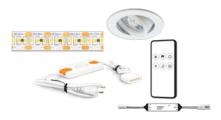

## **LED FLEX STRIPES**

ISOLED® Flex tapes are particularly characterized by their strong conductor tracks (reduction of the voltage drop) and high-quality components. The power consumption drops, the heat development on the circuit boards is reduced. We offer a wide range of LED flex strips with a length of up to 15 meters per roll.

## **LED PROFILES**

They are made of high quality anodized aluminum and can be used anywhere. We offer numerous designs for both installation and assembly. In combination with a cable channel, stand-alone LED pendant lights with / without wire suspension can be put together and installed. The desired lighting results can be achieved with transparent or satined covers. End caps and a wide range of accessories complete our easy-to-install LED profile systems.

## **LED LIGHTING READY TO PLUG**

FASTER AND SAFER INSTALLATION

RELIABLE, READY-TO-PLUG-IN TRANSFORMER SYSTEMS

FLAT AND SPACE-SAVING LIGHTWEIGHT DESIGN

NO ELECTRICAL WORK NECESSARY

READY TO PLUG IN QUICK CONNECTION