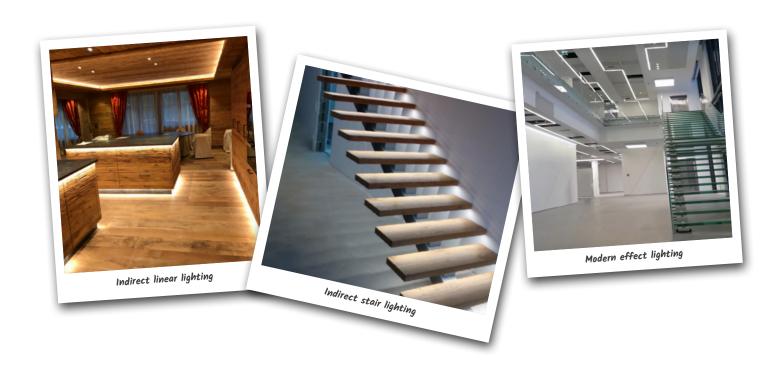

### **APPLICATIONS**

Light is the fourth dimension of a room and an essential factor in holistic architectural spatial planning.

Home furniture and interior design elements

Indirect bed frame lighting

Office furniture

Kitchen furniture

Encounter and reception areas

Stucco and moldings

Shopfitting and exhibition stand construction

**Shop lighting** 

Shop window-lighting

Indirect room lighting for a cosy atmosphere

Wood panelled ceilings and walls

**Door frame lighting** 

Discreet background lighting

Atmospheric room lighting

**Ambient lighting** 

**Orientation lighting** 

Lighting accents for individual requirements

**Furniture staging** 

Light makes visible!