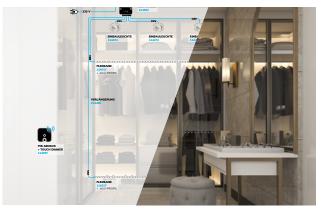

## Examples of use

Living room

Kitchen

Bedroom

Wardrobe

Bathroom

Showroom Jeweller

**Door frame lighting** 

Discreet background lighting

Atmospheric room lighting

**Ambient lighting** 

**Orientation lighting** 

Lighting accents for individual requirements

**Furniture staging** 

Light makes visible!