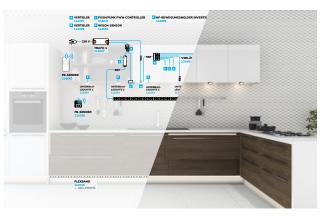

## Examples of use

Living room

Kitchen

Bedroom

Wardrobe

Bathroom

Showroom Jeweller

Kitchen furniture

Encounter and reception areas

Stucco and moldings

Shopfitting and exhibition stand construction

**Shop lighting** 

Shop window-lighting

Indirect room lighting for a cosy atmosphere

Wood panelled ceilings and walls