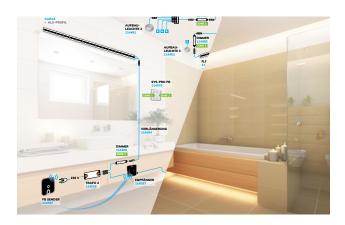

## Examples of use

Living room

Kitchen

Bedroom

Wardrobe

Bathroom

Showroom Jeweller

## EASY AND FAST TO YOUR LED LIGHTING SOLUTION

In every planned room there are lighting requirements.

Once the product type and number of each luminaire has been determined, details can be designed for your lighting solution. The following points offer guidelines for successful lighting planning:

#### Alignment

While direct lighting is mainly used to set accents, indirect lighting creates mood and is particularly suitable for illuminating rooms. Structures are often illuminated from below, while individual objects are usually illuminated from above.

#### Light intensity

Work lighting (>500 lx)

Ambient lighting (150–500 lx)

Accent / orientation lighting

(<150 lx)

#### Beam angle

between 8  $^{\circ}$  and 360  $^{\circ}$ 

Even before buying a luminaire, make sure that it has any necessary compatibility with a dimmer or motion sensor to install the lighting without worry.

recessed (installation)

mounted (surface-mounting) room for change.

#### Mounting type

The mounting method of the light source should be well thought out. A surface-mounted light requires more space, but is more flexible and easier to remove. Recessed light sources, on the other hand, are often more discreet, but offer little room for change.

#### **Protection class**

The IP code number indicates the protection of a housing against contact or ingress of foreign bodies (1st digit) and against ingress of moisture or water (2nd digit). The larger the code numbers, the better the protection of an enclosure.

#### Control

In addition, LED luminaires can be controlled with various controllers. You can choose between wall, hand and table remote controls. A Smart Home System integration with Zigbee is also possible.