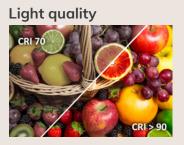

Power (W)

Luminous efficiency

The color rendering index CRI is given in Ra and thus evaluates the quality of the color rendering of light sources. The higher the color rendering index, the better the colors of an illuminated object are perceived.