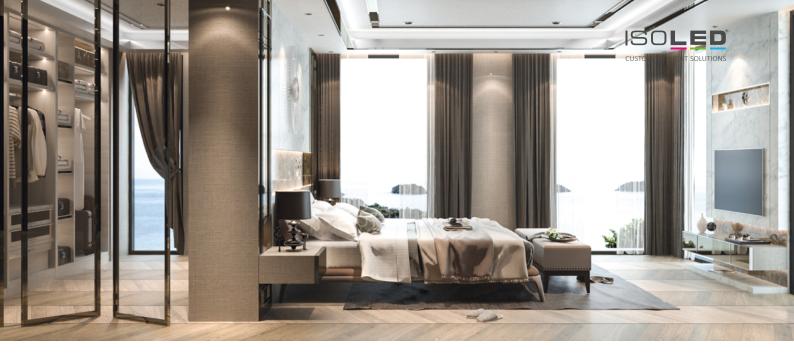

### **APPLICATIONS**

Light is the fourth dimension of a room and an essential factor in holistic architectural spatial planning.

Home furniture and interior design elements

Indirect bed frame lighting

Office furniture

Kitchen furniture

Encounter and reception areas

Stucco and moldings

Shopfitting and exhibition stand construction

**Shop lighting** 

Shop window-lighting

Indirect room lighting for a cosy atmosphere

Wood panelled ceilings and walls

**Door frame lighting** 

Discreet background lighting

Atmospheric room lighting

**Ambient lighting** 

**Orientation lighting** 

Lighting accents for individual requirements

**Furniture staging** 

Light makes visible!

## Examples of use

Living room

Kitchen

Bedroom

Wardrobe

Bathroom

Showroom Jeweller