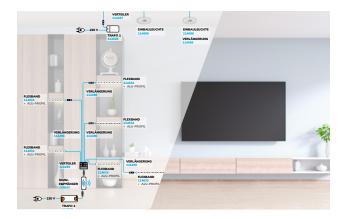

## Examples of use

Living room

Kitchen

Bedroom

Wardrobe

Bathroom

Showroom Jeweller

### **APPLICATIONS**

Light is the fourth dimension of a room and an essential factor in holistic architectural spatial planning.

Home furniture and interior design elements

Indirect bed frame lighting

Office furniture

**Door frame lighting** 

Discreet background lighting

Atmospheric room lighting

**Ambient lighting** 

**Orientation lighting** 

Lighting accents for individual requirements

**Furniture staging** 

Light makes visible!