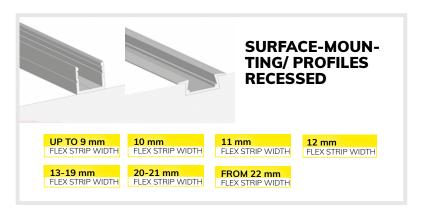

## **LED PROFILES**

They are made of high quality anodized aluminum and can be used anywhere. We offer numerous designs for both installation and assembly. In combination with a cable channel, stand-alone LED pendant lights with / without wire suspension can be put together and installed. The desired lighting results can be achieved with transparent or satined covers. End caps and a wide range of accessories complete our easy-to-install LED profile systems.

**CORNER** PROFILES

**DRY WALL** PROFILES

**LUMINAIRE** LED PROFILES

**TILES**LED PROFILES

PROFILES FOR INDIRECT LIGHTING

PROFILE **ACCESSORIES** 

All PROFILES including technical details can be found in the new product catalog ISOLED®

recessed (installation)

mounted (surface-mounting) room for change.

#### Mounting type

The mounting method of the light source should be well thought out. A surface-mounted light requires more space, but is more flexible and easier to remove. Recessed light sources, on the other hand, are often more discreet, but offer little room for change.