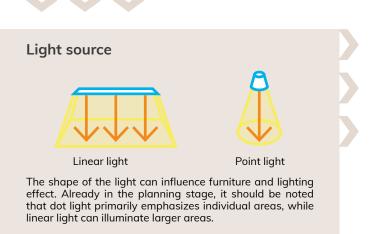

#### Alignment

While direct lighting is mainly used to set accents, indirect lighting creates mood and is particularly suitable for illuminating rooms. Structures are often illuminated from below, while individual objects are usually illuminated from above.