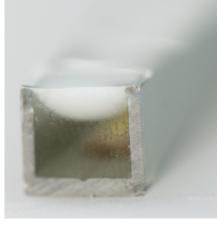

# LED FLEX STRIPES

ISOLED<sup>®</sup> Flex tapes are particularly characterized by their strong conductor tracks (reduction of the voltage drop) and high-quality components. The power consumption drops, the heat development on the circuit boards is reduced. We offer a wide range of LED flex stripes with a length of up to 15 meters per roll.

# WE TAKE OVER THE PROFESSIONAL MANUFACTURING!

We are a customer-oriented company and, in addition to our extensive product range, offer services with sustainable added value. This includes, among other things, the professional assembly of light building elements with LED flex stripes, LED aluminum profiles and their additional components, which we are happy to take over for you.

# Competent and reliable according to custom requirements!

Assembly of LED flex stripes

Assembly of LED profiles

Merging LED flex stripes and aluminum profiles

You save valuable working time!

You can immediately start with