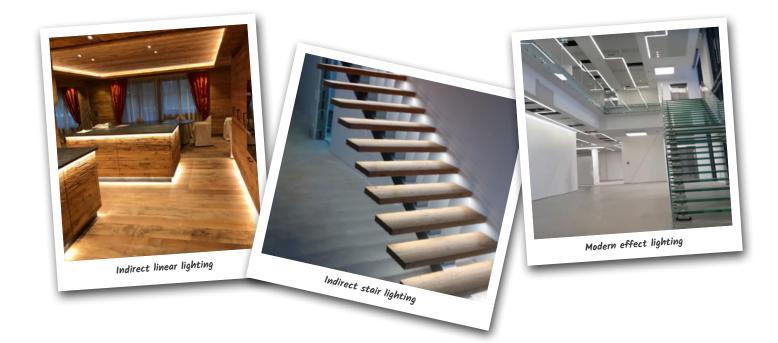

# LED FLEX STRIPES

ISOLED<sup>®</sup> Flex tapes are particularly characterized by their strong conductor tracks (reduction of the voltage drop) and high-quality components. The power consumption drops, the heat development on the circuit boards is reduced. We offer a wide range of LED flex stripes with a length of up to 15 meters per roll.

# WE TAKE OVER THE PROFESSIONAL MANUFACTURING!

We are a customer-oriented company and, in addition to our extensive product range, offer services with sustainable added value. This includes, among other things, the professional assembly of light building elements with LED flex stripes, LED aluminum profiles and their additional components, which we are happy to take over for you.

## PRECISE - FAST - RELIABLE

A large range full of design diversity and sophisticated functionality