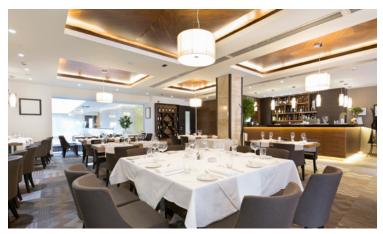

## Bar, restaurant, lounge places of encounter

The holistic LED lighting concept, with zone-controlled LED lights and dimmable LED light sources, creates an ambience that awakens guests' feeling of well-being, satisfaction, serenity and a desire for pleasure. On the other hand, optimally used lighting ensures safe and accident-free work for the staff.