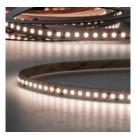

# LED FLEX STRIPES

ISOLED<sup>®</sup> Flex tapes are particularly characterized by their strong conductor tracks (reduction of the voltage drop) and high-quality components. The power consumption drops, the heat development on the circuit boards is reduced. We offer a wide range of LED flex stripes with a length of up to 15 meters per roll.

AQUA series

NEON series

NEON Professional Custom Series

Constant Current series

HEQ series

High temperature series

COB linear series

LINEAR CRI90+ series

LINEAR 48V CRI90+ series

MICRO series

Digital SPI/Neopixel flex stripes

Flex stripes for special applications

SIL IP66 series

SIL IP20 series

Flex strips accessories