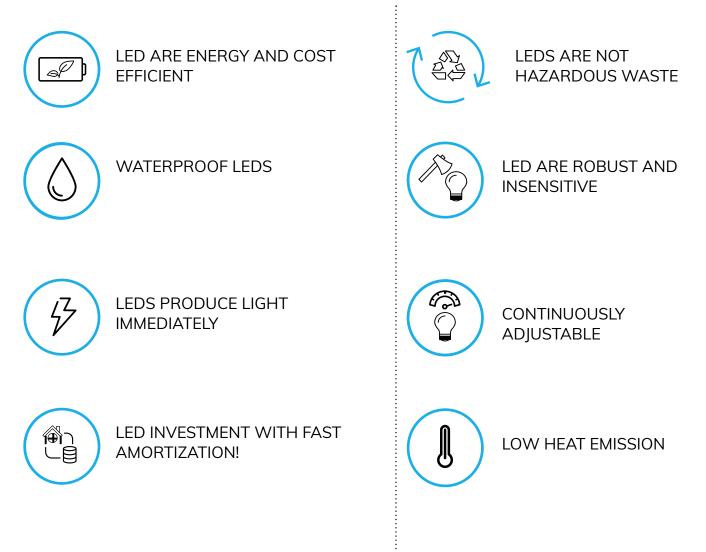

## Up to 80 % cost reduction

Fast amortization of investments made and strong cost reduction (with LED illuminants from ISOLED® up to 80 % cost saving compared to traditional illuminants) immediately relieve the running operating costs. **Transparency of your investment costs** with a payback calculation from ISOLED<sup>®</sup> is possible at any time.

We are looking forward to your inquiry!

ALL ADVANTAGES AT A GLANCE