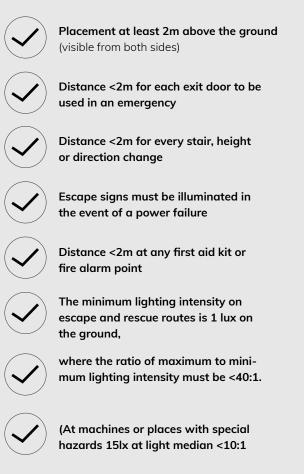

## Safety in case of emergency

In the event of a power outage or failure of the general power supply or lighting system, enough lighting (emergency lighting) must be ensured to safely exit the building or to avoid panic.

#### European standard for labelling

The legal requirements regarding lighting requirements and marking of escape and rescue routes are regulated in the European standards EN 50172:2005 and EN 1838:2019.

#### **Recommendation for planning**

To plan an emergency lighting system in your building, we recommend that you consult an expert in the field. We would be happy to put you in touch with a partner in your area.

### New in the range UNI4 and UNI7 emergency light/ escape route luminaires conforming to standards

With our two emergency light/escape route luminaires UNI4 and UNI7, which have a recognition range of 20 and 18 meters respectively and four adhesive escape signs (up/down/ left/right arrows), you can implement the marking and signage of escape and rescue routes safely and in accordance to standards.

### Integrated battery for 3 hours emergency operation

The UNI4 LED light is equipped with a 1.500 mAh Ni-cd battery and the UNI7 with a 1.900 mAh battery, which allows a battery operation for more than 3 hours in case of power failure (charging time approx. 24h).

## Automated self-tests replace manual function checks

After the initial installation, the luminaires carry out a self-test, a function test once a week and a long-term test 36 hours after the initial installation and once a year. The periodically prescribed and time-consuming manual function checks are therefore no longer necessary.

### Note on the operation display

Manual tests can be initialized at any time by pressing the integrated test button. Correct operation is indicated by a green signal LED, errors by a red signal LED.

## Guidelines for emergency light/escape route luminaires

Basically, the following applies to emergency lights and escape route luminaires etc:

#### Note on planning emergency lighting systems

When planning an emergency lighting system, we recommend consulting an expert in this field who can guarantee compliance with all European standards.

All illuminants including technical details can be found in the new product catalog ISOLED®