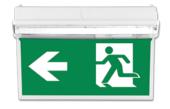

# **LED EMERGENCY / ESCAPE LIGHTS**

HUTCH

LED emergency light/escape route luminaires

### New in the range UNI4 and UNI7 emergency light/ escape route luminaires conforming to standards

With our two emergency light/escape route luminaires UNI4 and UNI7, which have a recognition range of 20 and 18 meters respectively and four adhesive escape signs (up/down/ left/right arrows), you can implement the marking and signage of escape and rescue routes safely and in accordance to standards.

### Integrated battery for 3 hours emergency operation

The UNI4 LED light is equipped with a 1.500 mAh Ni-cd battery and the UNI7 with a 1.900 mAh battery, which allows a battery operation for more than 3 hours in case of power failure (charging time approx. 24h).