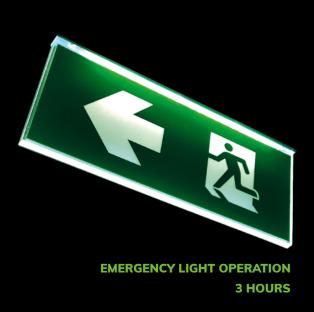

### Integrated battery for 3 hours emergency operation

The UNI4 LED light is equipped with a 1.500 mAh Ni-cd battery and the UNI7 with a 1.900 mAh battery, which allows a battery operation for more than 3 hours in case of power failure (charging time approx. 24h).