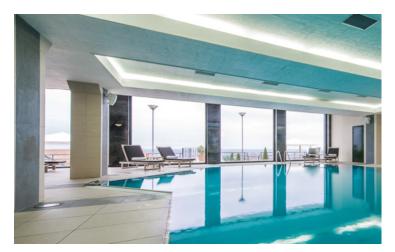

## A hotel and its premises

A hotel business has many rooms and accordingly, many lighting requirements.

# Reception & Lobby - the business card of the house

A friendly, pleasant LED lighting welcomes guests, helps them find their way around and invites them to leave their everyday lives behind. The front office team feels comfortable and motivated by the optimal lighting situation.