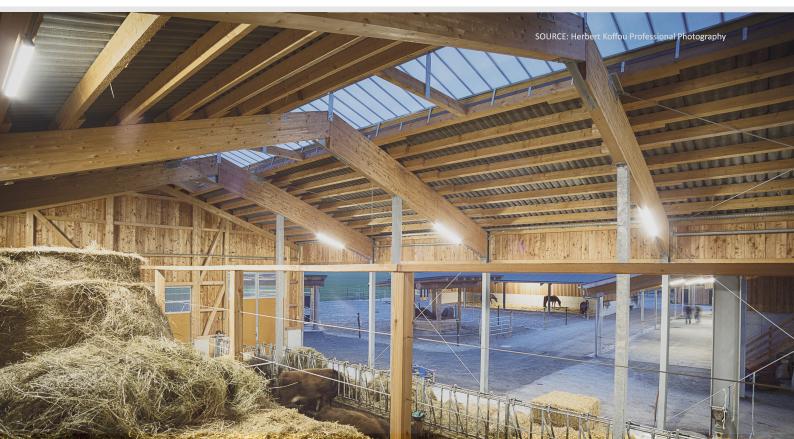

Martin Fankhauser and his family rely on the efficient LED technology of ISOLED® in their active stable Brückengütl in Kirchdorf/Tyrol (A), newly built in 2017.

For the sake of the animal and the environment- a lighting concept tailored to the equestrian sport guarantees

Brückengütl

In addition to excellent lighting quality, sustainable energy cost savings and, in particular, ecological considerations were key factors in the decision to implement an LED-based lighting concept at the new site.