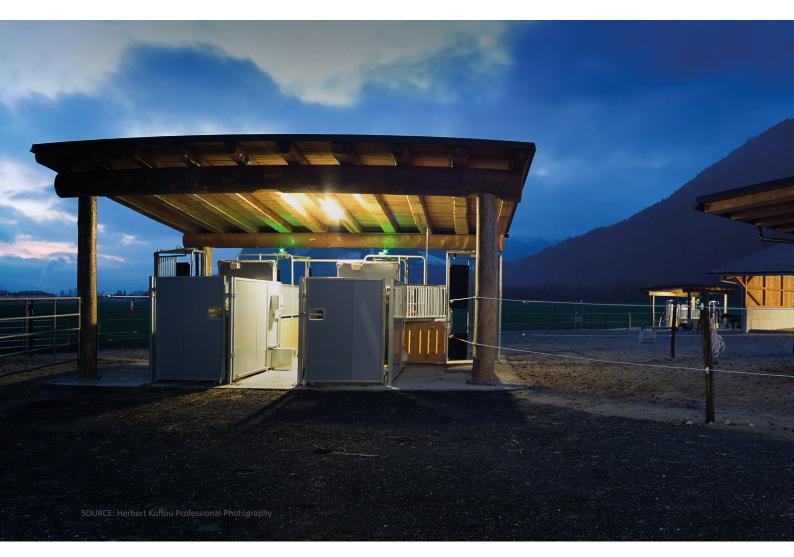

Martin Fankhauser and his family rely on the efficient LED technology of ISOLED® in their active stable Brückengütl in Kirchdorf/Tyrol (A), newly built in 2017.

For the sake of the animal and the environment- a lighting concept tailored to the equestrian sport guarantees

## MORE SAFETY AND PERFORMANCE FOR RIDER AND HORSE

The correct lighting in riding and lunging arenas is of enormous importance, especially since the safety and health of people and animals is at stake. Especially in the twilight and evening hours, it is essential to offer a lighting solution that is tailored to the existing architecture and equestrian sport to the riders and horses.

## AVOID RIDING ACCIDENTS - NO LIGHT/SHADOW CHANGE

Lighting concepts with LED high-bay linear luminaires installed in accordance with the light calculation and planning create an even, full-area and ideal light distribution throughout the entire riding hall. In addition, the diffuse enclosure of the high-bay linear luminaire reduces glare.

Horses are very sensitive and can break out, stop suddenly or make erratic movements when light/shadow changes. Twilight vision in horses is very pronounced.