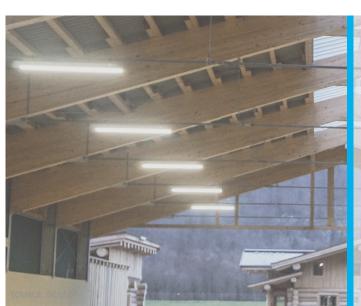

#### Linear lightbars

The high-bay linear luminaires are equipped with a diffuse (frosted) polycarbonate cover (shock and impact resistant), which combines the individual integrated LED chips to form a homogeneous, linear light bar. This means that no light points are visible!

#### No flickering

Furthermore, LED high-bay linear luminaires from ISOLED® are absolutely FLICKERFREE (especially animals react very sensitively to the flickering of lights, become restless and feel stressed out).

## AVOID RIDING ACCIDENTS - NO LIGHT/SHADOW CHANGE

Lighting concepts with LED high-bay linear luminaires installed in accordance with the light calculation and planning create an even, full-area and ideal light distribution throughout the entire riding hall. In addition, the diffuse enclosure of the high-bay linear luminaire reduces glare.