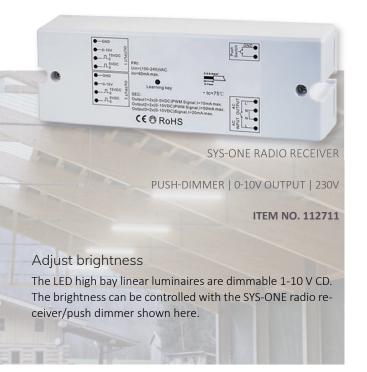

5 YEARS GUARANTEE

Balanced thermal management for long service life (50,000 operating hours)

1- 10 V DC dimmable (control signal or potentiometer)  $\,$ 

Including external branded transformer from Meanwell with 20 cm long 3-pole supply line  $\,$ 