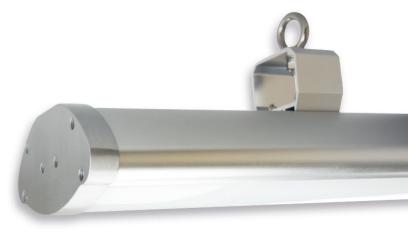

LED HALL-LINEAR LUMINAIRE

150CM | 200W | NEUTRAL WHITE | IP65 | 1-10V DIMMABLE

SIMPLE, FAST ASSEMBLY/INSTALLATION HORIZONTALLY
ADJUSTABLE RING SUSPENSION

ITEM NO. 112732

#### LED HIGHBAY LUMINAIRES LINEAR - YOUR ADDED VALUE AT A GLANCE!

Reliable 200 Watt rated power due to high-end LED

Strong, sustainable light output of 25,000 lumens (4,200 Kelvin/neutral white)  $\,$ 

High quality LED high bay linear luminaire with extremely robust aluminium housing

Diffuse, glare-reducing polycarbonate cover  $\mid$  shock and impact resistant

Compact design with protection class IP65

5 YEARS GUARANTEE

Balanced thermal management for long service life (50,000 operating hours)

1- 10 V DC dimmable (control signal or potentiometer)  $\,$ 

Including external branded transformer from Meanwell with 20 cm long 3-pole supply line  $\,$ 

Ambient temperature from -30° to +60  $\,$ 

Simple, fast assembly/installation | horizontally adjustable ring suspension

FLICKERFREE