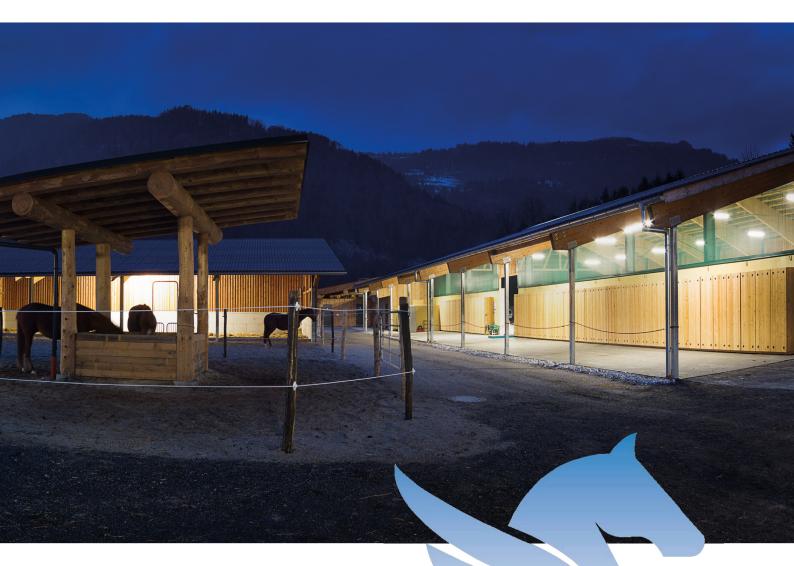

Martin Fankhauser and his family rely on the efficient LED technology of ISOLED® in their active stable Brückengütl in Kirchdorf/Tyrol (A), newly built in 2017.

For the sake of the animal and the environment- a lighting concept tailored to the equestrian sport guarantees

Brückengütl

In addition to excellent lighting quality, sustainable energy cost savings and, in particular, ecological considerations were key factors in the decision to implement an LED-based lighting concept at the new site.