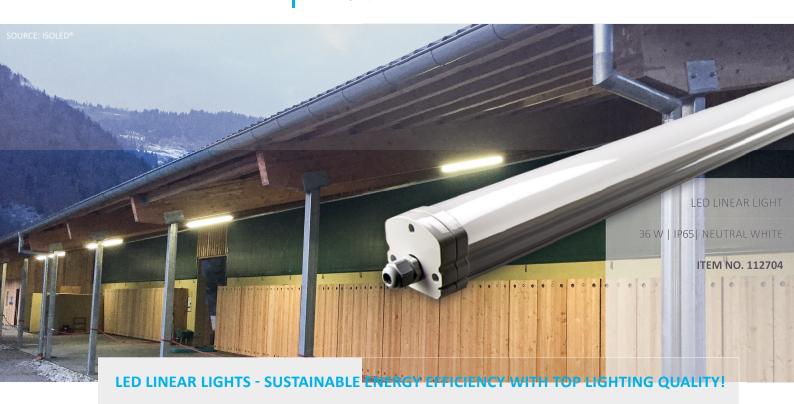

#### UP TO 1000 WATT TOTAL CONNECTED LOAD

LED linear lights (class II) with 36 watts provide pleasantly bright lighting for outdoor use (luminous flux is 3,760 lumen/4,000 Kelvin neutral white). The housing is made of PVC, the design corresponds to protection class IP65.

## **Speciality**

Can be extended as required! These linear lights can be connected up to a total connected load of 1,000 W can be strung together.

Sustainable light output of 3,760 lumens | 105 lumens/watt

Color temperature of 4,000 Kelvin  $\mid$  Color rendering index is CRI>85

Class II luminaire - no connection to PE required

Protection class IP65

Luminaires can be installed side by side up to a total of 1,000  $\mbox{W}$ 