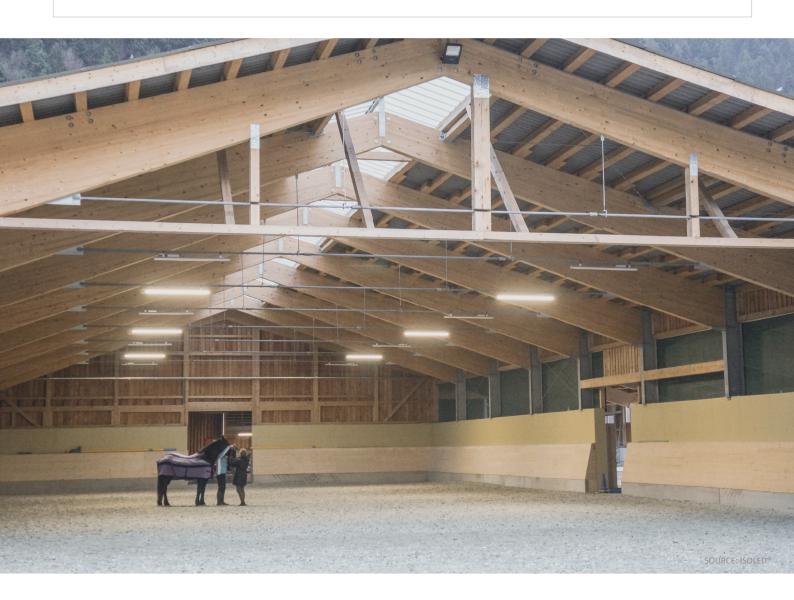

Martin Fankhauser and his family rely on the efficient LED technology of ISOLED® in their active stable Brückengütl in Kirchdorf/Tyrol (A), newly built in 2017.

For the sake of the animal and the environment- a lighting concept tailored to the equestrian sport guarantees

Brückengütl

In addition to excellent lighting quality, sustainable energy cost savings and, in particular, ecological considerations were key factors in the decision to implement an LED-based lighting concept at the new site.

## MORE SAFETY AND PERFORMANCE FOR RIDER AND HORSE

The correct lighting in riding and lunging arenas is of enormous importance, especially since the safety and health of people and animals is at stake. Especially in the twilight and evening hours, it is essential to offer a lighting solution that is tailored to the existing architecture and equestrian sport to the riders and horses.

## AVOID RIDING ACCIDENTS - NO LIGHT/SHADOW CHANGE

Lighting concepts with LED high-bay linear luminaires installed in accordance with the light calculation and planning create an even, full-area and ideal light distribution throughout the entire riding hall. In addition, the diffuse enclosure of the high-bay linear luminaire reduces glare.