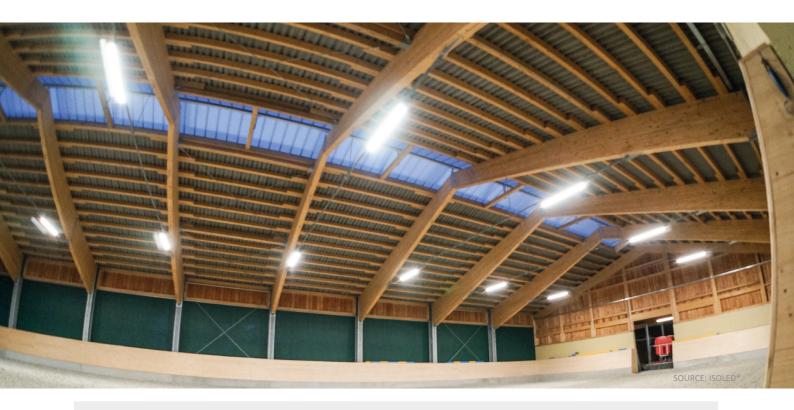

Martin Fankhauser and his family rely on the efficient LED technology of ISOLED® in their active stable Brückengütl in Kirchdorf/Tyrol (A), newly built in 2017.

For the sake of the animal and the environment- a lighting concept tailored to the equestrian sport guarantees

Brückengütl

In addition to excellent lighting quality, sustainable energy cost savings and, in particular, ecological considerations were key factors in the decision to implement an LED-based lighting concept at the new site.

#### Linear lightbars

The high-bay linear luminaires are equipped with a diffuse (frosted) polycarbonate cover (shock and impact resistant), which combines the individual integrated LED chips to form a homogeneous, linear light bar. This means that no light points are visible!

## AVOID RIDING ACCIDENTS - NO LIGHT/SHADOW CHANGE

Lighting concepts with LED high-bay linear luminaires installed in accordance with the light calculation and planning create an even, full-area and ideal light distribution throughout the entire riding hall. In addition, the diffuse enclosure of the high-bay linear luminaire reduces glare.