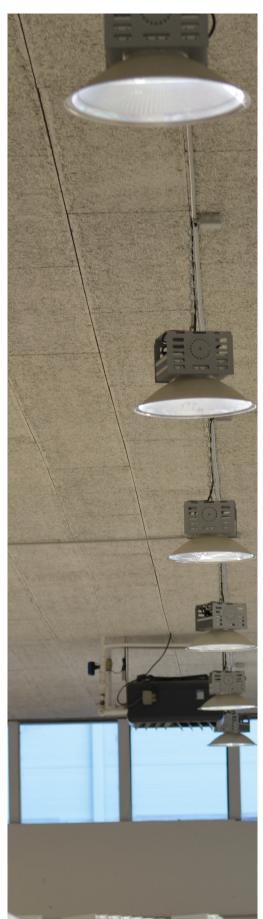

## **PRODUCTION HALLS FREISINGER FENSTERBAU GMBH**

## CONVERSION TO A SUSTAINABLE LED LIGHTING CONCEPT

- » Compliance with all photometric, architectural and commercial parameters.
- » Best light quality at the best price.
- » Increase in ecological and economic energy efficiency.
- » Rapid amortisation of investment costs.
- » Strong reduction of the current power consumption of the hall lighting.
- » Reduction of maintenance work and costs to a minimum.
- » Quick and gentle installation, which only interferes with ongoing operation to a limited extent.
- » Excellent product quality with long service life.
- » Compliance with all fire and explosion protection standards as well as TÜV and CE certification.
- » LED luminaire supplier with personal consulting service on site, the usual market guarantees, the guarantee of a sustainable supply of spare parts and long-term product availability.

#### The beam angle - an important criterion

LED high bay luminaires with different beam angles were tested at Freisinger Fensterbau GmbH. With a mix of reflectors with a beam angle of 110° (Art. No. 112408) and 60° (Art. No. 112403) the perfect solution for the right light at the right place was found.