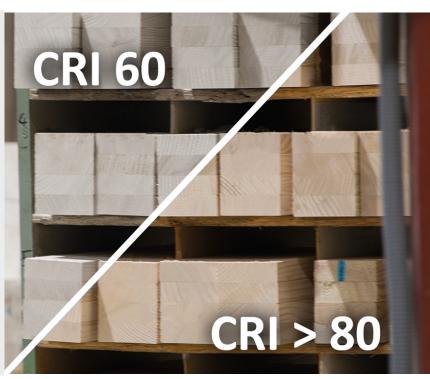

#### LED HIGHBAY LUMINAIRES OF THE MC SERIES - QUALITY FEATURES AT A GLANCE

Power 150 Watt

lumen (Art. No. 112403) Equipped as standard with integrated high-performance ME-Ambient temperature -20° to -40 ANWELL transformer of the HLG series 50,000 operating hours (according to manufacturer) Explosion protection certification in brief Protection class IP 65 - dustproof and water jet proof Color temperatures 4.200 Kelvin at Art. No. 112408 and 5.500 Kelvin for Art. No. 112403 guarantee an excellent colour perception D-marking: Luminaires with limited surface temperature for fire hazard premises Color rendering > 80 Ra (CRI) Voltage 90 - 265 V AC: With the voltage rating of the high-bay luminaire at 265 V, there is no additional load due to voltage Reflectors with beam angles of 110° (Art. No. 112408) and 60°

HELMUT AIGNER, VERTRIEBSLEITER ISOLED® ÖSTERREICH

THE SELECTED COLOR TEMPERATURES OF 4,200 K AND 5,500 K AND THE COLOR RENDERING INDEX (CRI) OF > 80 RA ENSURE EXCELLENT COLOR PERCEPTION BY THE HUMAN EYE.