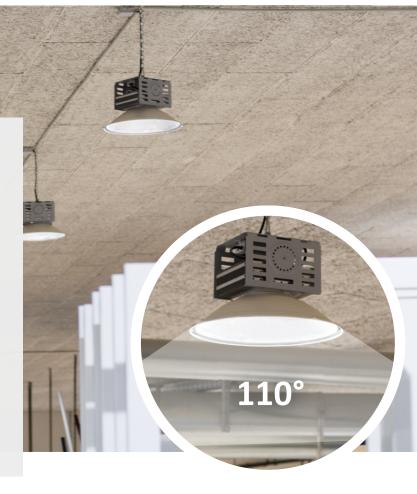

#### LED HIGHBAY LUMINAIRES OF THE MC SERIES - QUALITY FEATURES AT A GLANCE

Power 150 Watt

lumen (Art. No. 112403) Equipped as standard with integrated high-performance ME-Ambient temperature -20° to -40 ANWELL transformer of the HLG series 50,000 operating hours (according to manufacturer) Explosion protection certification in brief Protection class IP 65 - dustproof and water jet proof Color temperatures 4.200 Kelvin at Art. No. 112408 and 5.500 Kelvin for Art. No. 112403 guarantee an excellent colour perception D-marking: Luminaires with limited surface temperature for fire hazard premises Color rendering > 80 Ra (CRI) Voltage 90 - 265 V AC: With the voltage rating of the high-bay luminaire at 265 V, there is no additional load due to voltage Reflectors with beam angles of 110° (Art. No. 112408) and 60°

#### The beam angle - an important criterion

LED high bay luminaires with different beam angles were tested at Freisinger Fensterbau GmbH. With a mix of reflectors with a beam angle of 110° (Art. No. 112408) and 60° (Art. No. 112403) the perfect solution for the right light at the right place was found.