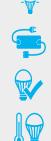

#### LED HIGHBAY LUMINAIRES OF THE MC SERIES - QUALITY FEATURES AT A GLANCE

Power 150 Watt

lumen (Art. No. 112403) Equipped as standard with integrated high-performance ME-Ambient temperature -20° to -40 ANWELL transformer of the HLG series 50,000 operating hours (according to manufacturer) Explosion protection certification in brief Protection class IP 65 - dustproof and water jet proof Color temperatures 4.200 Kelvin at Art. No. 112408 and 5.500 Kelvin for Art. No. 112403 guarantee an excellent colour perception D-marking: Luminaires with limited surface temperature for fire hazard premises Color rendering > 80 Ra (CRI) Voltage 90 - 265 V AC: With the voltage rating of the high-bay luminaire at 265 V, there is no additional load due to voltage Reflectors with beam angles of 110° (Art. No. 112408) and 60°

(Art. No. 112403) ensure the right light in the right place

#### The beam angle - an important criterion

LED high bay luminaires with different beam angles were tested at Freisinger Fensterbau GmbH. With a mix of reflectors with a beam angle of 110° (Art. No. 112408) and 60° (Art. No. 112403) the perfect solution for the right light at the right place was found.