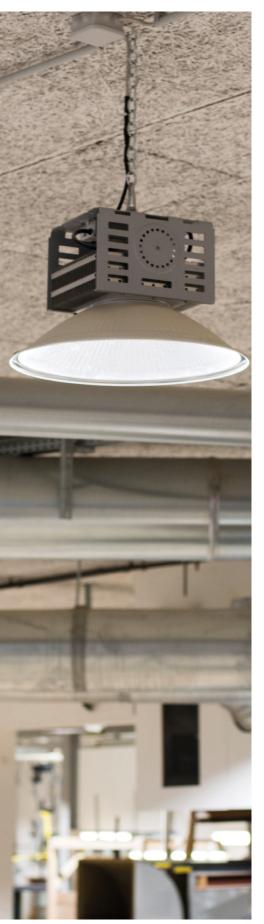

#### LED HIGHBAY LUMINAIRES OF THE MC SERIES - QUALITY FEATURES AT A GLANCE

Power 150 Watt

lumen (Art. No. 112403) Equipped as standard with integrated high-performance ME-Ambient temperature -20° to -40 ANWELL transformer of the HLG series 50,000 operating hours (according to manufacturer) Explosion protection certification in brief Protection class IP 65 - dustproof and water jet proof Color temperatures 4.200 Kelvin at Art. No. 112408 and 5.500 Kelvin for Art. No. 112403 guarantee an excellent colour perception D-marking: Luminaires with limited surface temperature for fire hazard premises Color rendering > 80 Ra (CRI) Voltage 90 - 265 V AC: With the voltage rating of the high-bay luminaire at 265 V, there is no additional load due to voltage Reflectors with beam angles of 110° (Art. No. 112408) and 60°

(Art. No. 112403) ensure the right light in the right place

fluctuations from the mains supply. The service life of the

Luminous flux 14,800 lumen (Art. No. 112408) and 15,600

BETTER LIGHT.

HIGHER

PRODUCTIVITY

"The quality of our windows is even better with the new light" says Tony Stark, production manager of Freisinger Fensterbau GmbH, enthusiastically about the new LED lighting solution from ISOLED<sup>®</sup>. The production hall is now brighter, friendlier and it is easier for the employees to stay concentrated over long periods of time.

#### The beam angle - an important criterion

LED high bay luminaires with different beam angles were tested at Freisinger Fensterbau GmbH. With a mix of reflectors with a beam angle of 110° (Art. No. 112408) and 60° (Art. No. 112403) the perfect solution for the right light at the right place was found.

## Long service life through foresighted product design

"We operate our MC modules with freely accessible, pluggable LED brand drivers from MEANWELL, which support an input voltage range of 90- 265 V AC. This guarantees reliability, a long service life and universal application possibilities.