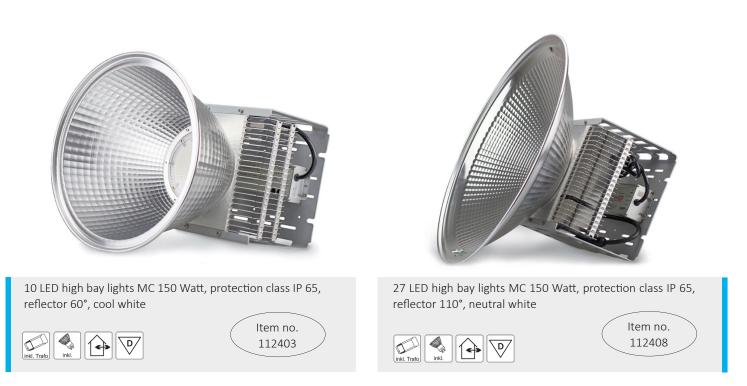

#### LED HIGHBAY LUMINAIRES OF THE MC SERIES - QUALITY FEATURES AT A GLANCE

Power 150 Watt

lumen (Art. No. 112403) Equipped as standard with integrated high-performance ME-Ambient temperature -20° to -40 ANWELL transformer of the HLG series 50,000 operating hours (according to manufacturer) Explosion protection certification in brief Protection class IP 65 - dustproof and water jet proof Color temperatures 4.200 Kelvin at Art. No. 112408 and 5.500 Kelvin for Art. No. 112403 guarantee an excellent colour perception D-marking: Luminaires with limited surface temperature for fire hazard premises Color rendering > 80 Ra (CRI) Voltage 90 - 265 V AC: With the voltage rating of the high-bay luminaire at 265 V, there is no additional load due to voltage Reflectors with beam angles of 110° (Art. No. 112408) and 60°

(Art. No. 112403) ensure the right light in the right place

#### The beam angle - an important criterion

LED high bay luminaires with different beam angles were tested at Freisinger Fensterbau GmbH. With a mix of reflectors with a beam angle of 110° (Art. No. 112408) and 60° (Art. No. 112403) the perfect solution for the right light at the right place was found.