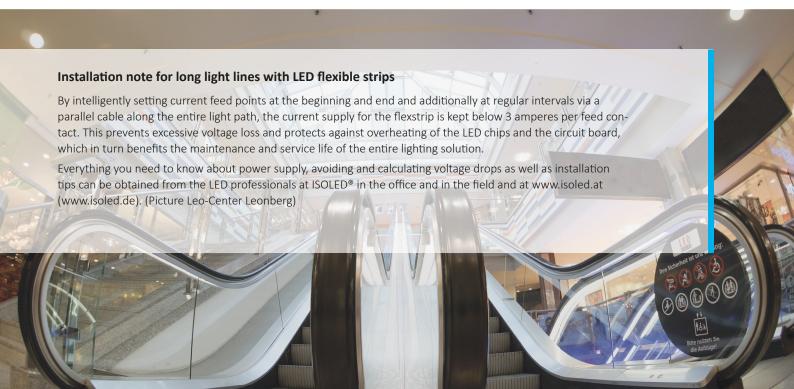

### ARCHITECTURAL INTEGRATION AND SAFE DRIVING EXPERIENCE

**INNOVATIVE LED LIGHTING SOLUTIONS** installed as effective decorative lighting set the stage for each escalator and integrate it into the overall interior design concept. LED flexible strips (from cold white to neutral white to warm white as well as in RGB) are installed according to customer-specific requirements in balustrades, under the handrail and in plinth strips installed.

An integrated LED lighting solution also meets the safety aspect for passengers. According to EN 115, step and pallet strips must be illuminated with an illuminance of at least 50 lux. This means that only high-performance LED flexible strips with constant illuminance and homogeneous light quality are used.