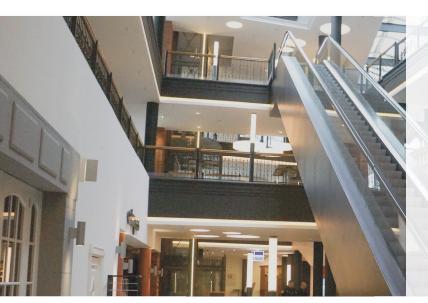

### ARCHITECTURAL INTEGRATION AND SAFE DRIVING EXPERIENCE

**INNOVATIVE LED LIGHTING SOLUTIONS** installed as effective decorative lighting set the stage for each escalator and integrate it into the overall interior design concept. LED flexible strips (from cold white to neutral white to warm white as well as in RGB) are installed according to customer-specific requirements in balustrades, under the handrail and in plinth strips installed.

An integrated LED lighting solution also meets the safety aspect for passengers. According to EN 115, step and pallet strips must be illuminated with an illuminance of at least 50 lux. This means that only high-performance LED flexible strips with constant illuminance and homogeneous light quality are used.