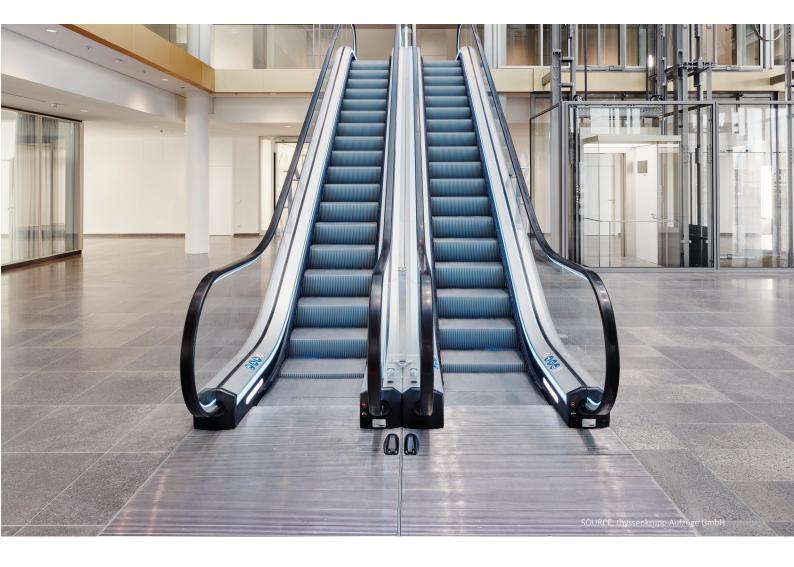

### ARCHITECTURAL INTEGRATION AND SAFE DRIVING EXPERIENCE

**INNOVATIVE LED LIGHTING SOLUTIONS** installed as effective decorative lighting set the stage for each escalator and integrate it into the overall interior design concept. LED flexible strips (from cold white to neutral white to warm white as well as in RGB) are installed according to customer-specific requirements in balustrades, under the handrail and in plinth strips installed.

An integrated LED lighting solution also meets the safety aspect for passengers. According to EN 115, step and pallet strips must be illuminated with an illuminance of at least 50 lux. This means that only high-performance LED flexible strips with constant illuminance and homogeneous light quality are used.