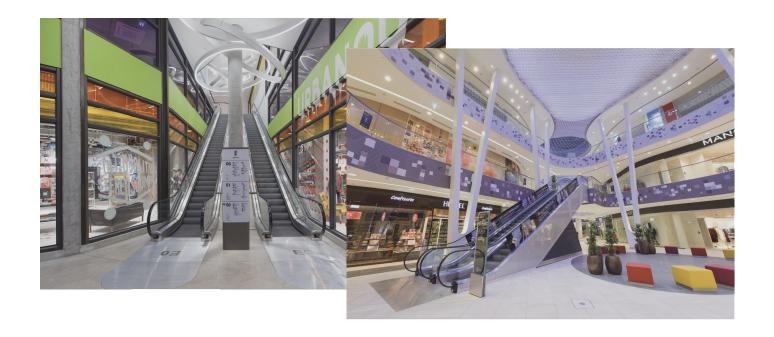

#### Innovative branded products from ISOLED®

High-quality LED flexstrips from ISOLED® for long light lines in different colour temperatures- from cold white, neutral white, warm white and RGB- with high colour rendering index up to CRI ≥ 93. New in the range: dimmable LED flexstrips with 20 W/m in WHITE TYNAMIC- with the appropriate controller and sequencer, dynamic selection of a colour temperature in the range from 3,000 to 6,000 Kelvin is possible. (Picture SI Centre Stuttgart)