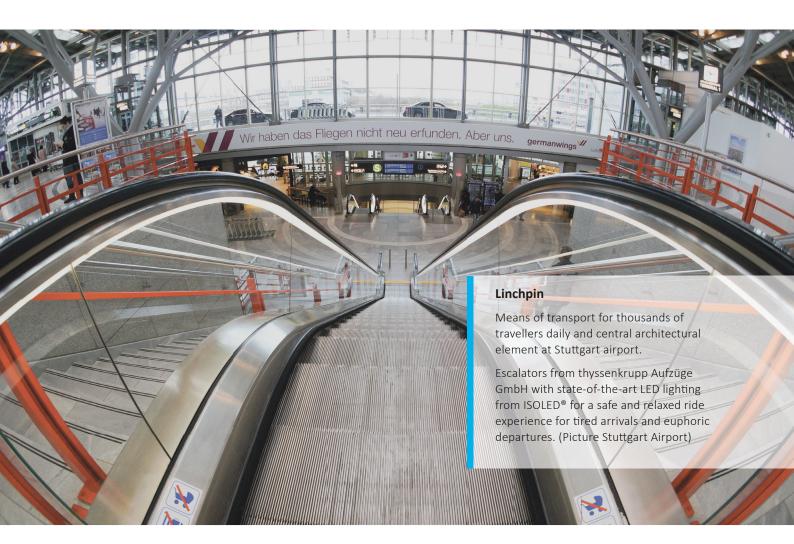

### ARCHITECTURAL INTEGRATION AND SAFE DRIVING EXPERIENCE

**INNOVATIVE LED LIGHTING SOLUTIONS** installed as effective decorative lighting set the stage for each escalator and integrate it into the overall interior design concept. LED flexible strips (from cold white to neutral white to warm white as well as in RGB) are installed according to customer-specific requirements in balustrades, under the handrail and in plinth strips installed.

An integrated LED lighting solution also meets the safety aspect for passengers. According to EN 115, step and pallet strips must be illuminated with an illuminance of at least 50 lux. This means that only high-performance LED flexible strips with constant illuminance and homogeneous light quality are used.