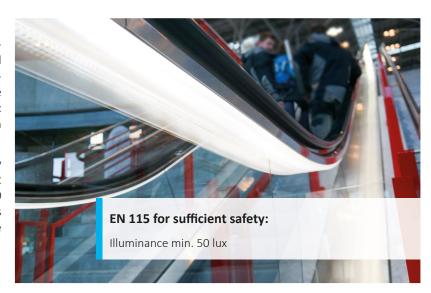

An integrated LED lighting solution also meets the safety aspect for passengers. According to EN 115, step and pallet strips must be illuminated with an illuminance of at least 50 lux. This means that only high-performance LED flexible strips with constant illuminance and homogeneous light quality are used.