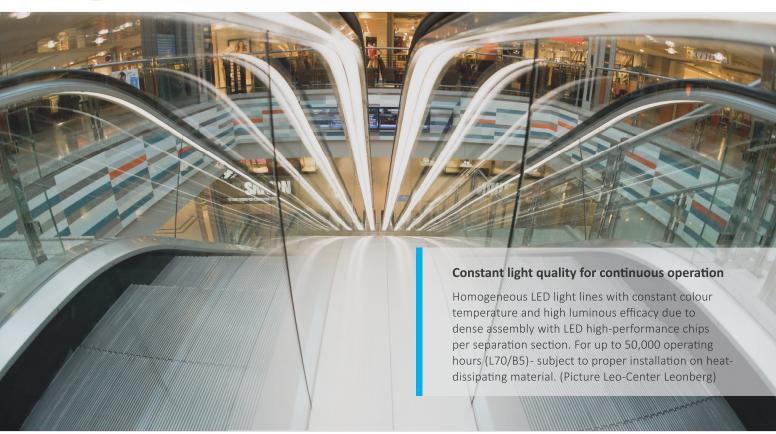

### ARCHITECTURAL INTEGRATION AND SAFE DRIVING EXPERIENCE

**INNOVATIVE LED LIGHTING SOLUTIONS** installed as effective decorative lighting set the stage for each escalator and integrate it into the overall interior design concept. LED flexible strips (from cold white to neutral white to warm white as well as in RGB) are installed according to customer-specific requirements in balustrades, under the handrail and in plinth strips installed.

An integrated LED lighting solution also meets the safety aspect for passengers. According to EN 115, step and pallet strips must be illuminated with an illuminance of at least 50 lux. This means that only high-performance LED flexible strips with constant illuminance and homogeneous light quality are used.

# HIGH STANDARDS AND REQUIREMENTS FOR LED LIGHTING SOLUTIONS FROM ISOLED®

- » Meeting all photometric, architectural and commercial parameters with integrated LED lighting solutions.
- » Best constant light quality at the best price.
- » Homogeneous illumination thanks to a high number of high-performance LED chips per separation point.
- » High, constant performance values.
- » LED flexible strips with protection classes from IP20 to IP68
- » LED flex tapes with UV stability and chlorine resistance