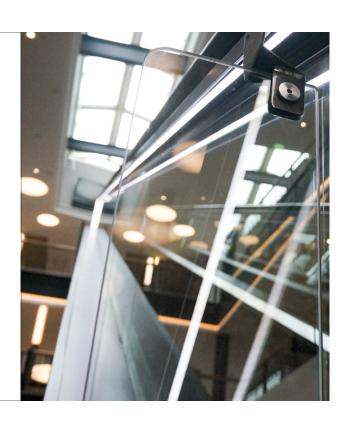

### ARCHITECTURAL INTEGRATION AND SAFE DRIVING EXPERIENCE

**INNOVATIVE LED LIGHTING SOLUTIONS** installed as effective decorative lighting set the stage for each escalator and integrate it into the overall interior design concept. LED flexible strips (from cold white to neutral white to warm white as well as in RGB) are installed according to customer-specific requirements in balustrades, under the handrail and in plinth strips installed.

An integrated LED lighting solution also meets the safety aspect for passengers. According to EN 115, step and pallet strips must be illuminated with an illuminance of at least 50 lux. This means that only high-performance LED flexible strips with constant illuminance and homogeneous light quality are used.

#### Innovative branded products from ISOLED®

High-quality LED flexstrips from ISOLED® for long light lines in different colour temperatures- from cold white, neutral white, warm white and RGB- with high colour rendering index up to CRI ≥ 93. New in the range: dimmable LED flexstrips with 20 W/m in WHITE TYNAMIC- with the appropriate controller and sequencer, dynamic selection of a colour temperature in the range from 3,000 to 6,000 Kelvin is possible. (Picture SI Centre Stuttgart)