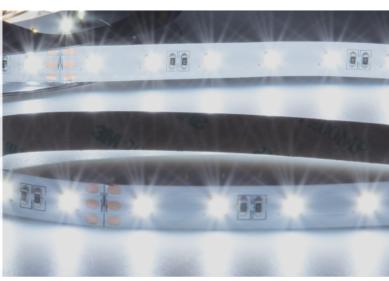

#### Innovative branded products from ISOLED®

High-quality LED flexstrips from ISOLED® for long light lines in different colour temperatures- from cold white, neutral white, warm white and RGB- with high colour rendering index up to CRI ≥ 93. New in the range: dimmable LED flexstrips with 20 W/m in WHITE TYNAMIC- with the appropriate controller and sequencer, dynamic selection of a colour temperature in the range from 3,000 to 6,000 Kelvin is possible. (Picture SI Centre Stuttgart)

### LED FLEX STRIPES FROM ISOLED® - YOUR ADVANTAGES AT A GLANCE!

Wide range of cold, neutral, warm white and dynamic white LED flex stripes

LED high-end products with up to 12 high-performance LED chips per separation point

High color rendering up to CRI > 93

**RGB LED flex stripes** 

Energy- and cost-saving - highly efficient with up to 28 watts per meter

High quality and durable dimmable LED flex stripes in the range

LED flex strips in different protection classes (up to IP 68)