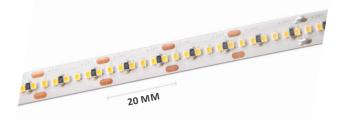

#### Innovative branded products from ISOLED®

High-quality LED flexstrips from ISOLED® for long light lines in different colour temperatures- from cold white, neutral white, warm white and RGB- with high colour rendering index up to CRI ≥ 93. New in the range: dimmable LED flexstrips with 20 W/m in WHITE TYNAMIC- with the appropriate controller and sequencer, dynamic selection of a colour temperature in the range from 3,000 to 6,000 Kelvin is possible. (Picture SI Centre Stuttgart)

### LED FLEX STRIPES FROM ISOLED® - YOUR ADVANTAGES AT A GLANCE!

Wide range of cold, neutral, warm white and dynamic white LED flex stripes

LED high-end products with up to 12 high-performance LED chips per separation point

High color rendering up to CRI > 93

**RGB LED flex stripes** 

Energy- and cost-saving - highly efficient with up to 28 watts per meter

High quality and durable dimmable LED flex stripes in the range

LED flex strips in different protection classes (up to IP 68)